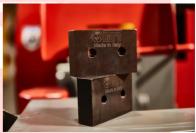

The cutter's central gear is made out of one single piece of raw material, processed without any welding: each piece is assigned a serial number so as to guarantee traceability. Our machines are fitted with steel blades made especially for cold-working, and their special shape allows for reuse for four times.

### **Equipment**

| STANDARD                              | OPTIONAL                        |
|---------------------------------------|---------------------------------|
| 1 two-steel-blade set                 |                                 |
| 1 four-wheel set                      |                                 |
| 1 wheel-block set                     |                                 |
| 1 adjustable octagonal checking block |                                 |
| 1 taper pin                           |                                 |
| 1 magnetotermic switch                |                                 |
| 1 hex key set for maintenance work    | Adjustable screw locator        |
| 1 oil lubrication pump                | Self-lubricating pump+ pipe set |

Adjustable checking block

Magnetotermic switch

Steel blade set

C.E. cutting protection

**Cutting lever** 

Central gear