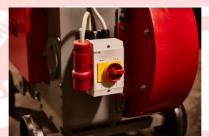

### **Equipment**

| STANDARD                              | OPTIONAL                        |
|---------------------------------------|---------------------------------|
| 1 two-steel-blade set                 |                                 |
| 1 four-wheel set                      |                                 |
| 1 wheel-block set                     |                                 |
| 1 adjustable octagonal checking block |                                 |
| 1 taper pin                           |                                 |
| 1 magnetotermic switch                |                                 |
| 1 hex key set for maintenance work    | Adjustable screw locator        |
| 1 oil lubrication pump                | Self-lubricating pump+ pipe set |

Adjustable checking block

Magnetotermic switch

Steel blade set

C.E. cutting protection

**Cutting lever** 

Central gear