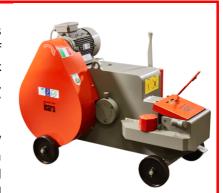

## C42 Technical sheet

Icaro's cutters are conceived to cut iron bars of any size. Our machines are robust and efficient, capable of sustaining extended periods of work in any kind of environment, always guaranteeing peak performance. Their top quality internal mechanical components, made of 39-Chrome-Nickel steel, ensure our machines' unprecedented durability and strength over time.

#### **Technical features**

| WEIGHT kg          | 600       |
|--------------------|-----------|
| MEASUREMENTS cm    | 120x80x96 |
| MOTOR (50Hz) kW/HP | 3/4       |
| MOTOR(60Hz) kW/HP  | 3,6/5     |
| <b>rpm</b> (50Hz)  | 90        |
| OIL Kg             | 4         |

#### **Cutting capacity**

| 65 | kg/mm2 |    | 85 | kg/mm2 |    |
|----|--------|----|----|--------|----|
| 1  | 2      | 3  | 1  | 2      | 3  |
| 34 | 26     | 20 | 30 | 20     | 16 |

All our tests were carried out using iron bars coming from all over the world. The iron bars we used all followed these standards: *DIN 488, BS 4449/2005, BS4449/97, ASTM/A706/ A706M-00, ASTM/A615M-2000, UNE 36068, LNEC E450, NEN6008 (NL), NF A 35080-1, SD490 with different GRADE and toughness.* 