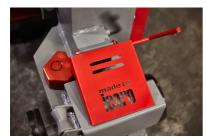

### **Equipment**

| STANDARD                              | OPTIONAL                        |
|---------------------------------------|---------------------------------|
| 1 two-steel-blade set                 |                                 |
| 1 four-wheel set                      |                                 |
| 1 wheel-block set                     |                                 |
| 1 adjustable octagonal checking block |                                 |
| 1 taper pin                           |                                 |
| 1 magnetotermic switch                |                                 |
| 1 hex key set for maintenance work    | Adjustable screw locator        |
| 1 oil lubrication pump                | Self-lubricating pump+ pipe set |

Adjustable checking block

Magnetotermic switch

Steel blade set

C.E. cutting protection

**Cutting lever** 

Central gear