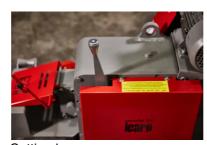

### **Equipment**

| STANDARD                              | OPTIONAL                        |
|---------------------------------------|---------------------------------|
| 1 two-steel-blade set                 |                                 |
| 1 four-wheel set                      |                                 |
| 1 wheel-block set                     |                                 |
| 1 adjustable octagonal checking block |                                 |
| 1 taper pin                           |                                 |
| 1 magnetotermic switch                |                                 |
| 1 hex key set for maintenance work    | Adjustable screw locator        |
| 1 oil lubrication pump                | Self-lubricating pump+ pipe set |

Adjustable checking block

Magnetotermic switch

Steel blade set

C.E. cutting protection

**Cutting lever** 

Central gear