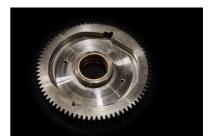

The cutter's central gear is made out of one single piece of raw material, processed without any welding: each piece is assigned a serial number so as to guarantee traceability. Our machines are fitted with steel blades made especially for cold-working, and their special shape allows for reuse for four times.

Adjustable checking block

Magnetotermic switch

Steel blade set

C.E. cutting protection

**Cutting lever** 

Central gear